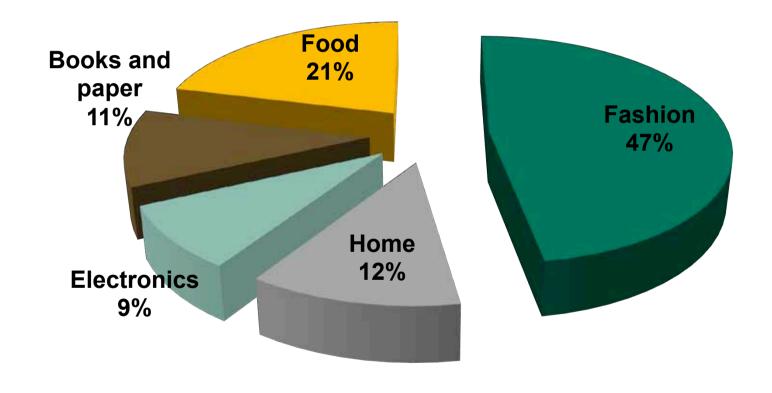

# STOCKMANN

Helsinki Flagship Capital Markets Day 2012

Tuija Wänttinen Director of Helsinki city centre department store



#### **STOCKMANN**



### The department store with great history















# Helsinki Department Store 2011

| Sales area            | 54 000  |
|-----------------------|---------|
| Number of employees   | 2 000   |
| Customers (mill.)     | 12      |
| Visitors (mill.)      | over 14 |
| Tenants & concessions | 35      |







## The "All-Time Stockmann" project



**STOCKMANN** 



# Stockmann Q-Park







# Sales by merchandise area







#### Delicatessen

- Completely new and renovated Food Hall opened in 2010
- 5 000 m<sup>2</sup> on one floor
- Basic assortment includes 24 000 products
- 450 employees
- The combined length of the service counters is 90 metres









#### Tax free sales

- Tax free sales in Helsinki flagship make up 5% of total sales
- Most of the tax free customers are Russians (87%)
- Clothing and accessories are mostbought product groups by tax free customers







#### **Examples of the Brand Portfolio**

Fashion:

7 for all Mankind Armani Collezioni

Burberry Diesel

Filippa K Hugo Boss

By Malene Birger

Day

Tommy Hilfiger

Polo Ralph Lauren

Lauren Gant DKNY

Guess by Marciano

Michael Kors

Longchamp

Lancel

Calvin Klein

Furla

Gucci

Swarovski

**Cosmetics:** 

Armani Chanel Clinique