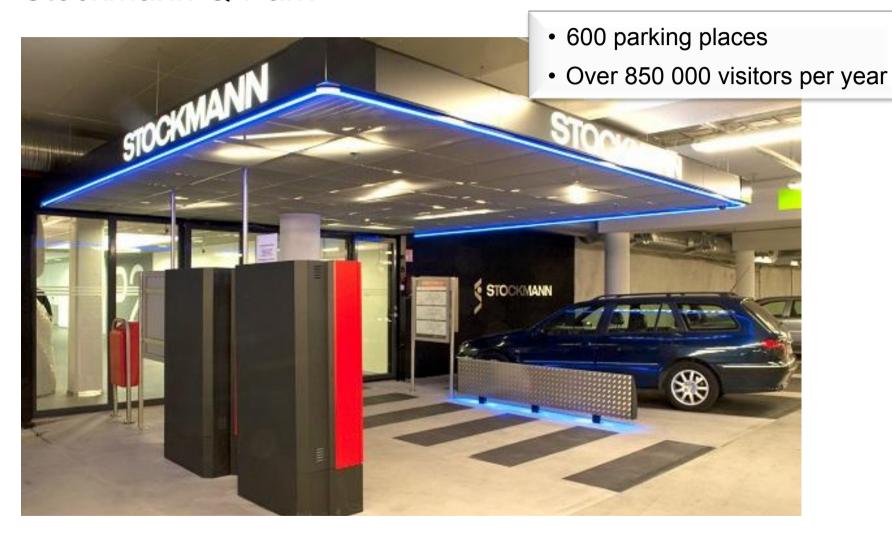

# STOCKMANN

Helsinki Flagship Capital Markets Day 2012

Tuija Wänttinen Director of Helsinki city centre department store



#### **STOCKMANN**



### The department store with great history















# Helsinki Department Store 2011

| Sales area            | 54 000  |
|-----------------------|---------|
| Number of employees   | 2 000   |
| Customers (mill.)     | 12      |
| Visitors (mill.)      | over 14 |
| Tenants & concessions | 35      |







## The "All-Time Stockmann" project



**STOCKMANN** 



# Stockmann Q-Park







# Sales by merchandise area







#### Delicatessen

- Completely new and renovated Food Hall opened in 2010
- 5 000 m<sup>2</sup> on one floor
- Basic assortment includes 24 000 products
- 450 employees
- The combined length of the service counters is 90 metres









#### Tax free sales

- Tax free sales in Helsinki flagship make up 5% of total sales
- Most of the tax free customers are Russians (87%)
- Clothing and accessories are mostbought product groups by tax free customers







#### **Examples of the Brand Portfolio**

Fashion:

7 for all Mankind Armani Collezioni

Burberry Diesel

Filippa K Hugo Boss

By Malene Birger

Day

Tommy Hilfiger

Polo Ralph Lauren

Lauren Gant DKNY

Guess by Marciano

Michael Kors

Longchamp

Lancel

Calvin Klein

Furla

Gucci

Swarovski

**Co