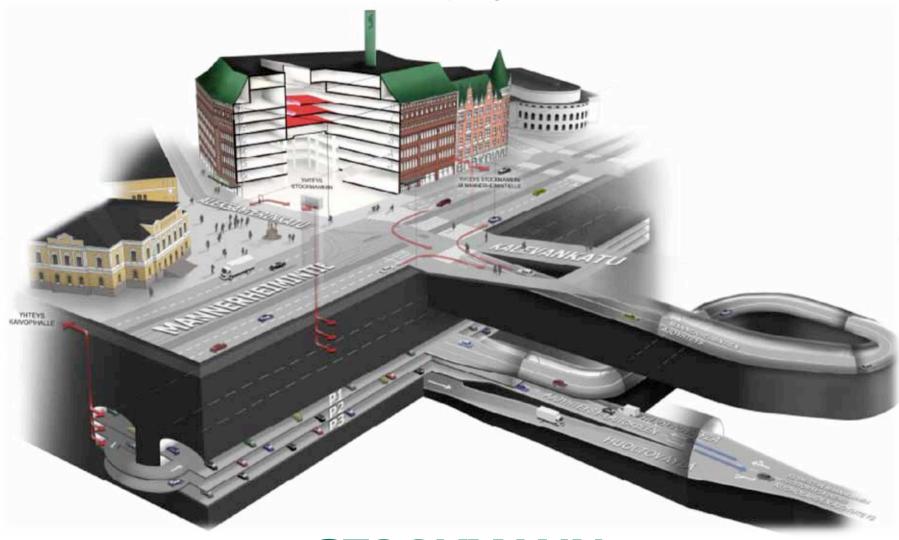

# STOCKMANN

Helsinki Flagship Capital Markets Day 2012

Tuija Wänttinen Director of Helsinki city centre department store



#### **STOCKMANN**



### The department store with great history















# Helsinki Department Store 2011

| Sales area            | 54 000  |
|-----------------------|---------|
| Number of employees   | 2 000   |
| Customers (mill.)     | 12      |
| Visitors (mill.)      | over 14 |
| Tenants & concessions | 35      |







## The "All-Time Stockmann" project



**STOCKMANN** 



# Stockmann Q-Park







# Sales by merchandise area







#### Delicatessen

- Completely new and renovated Food Hall opened in 2010
- 5 000 m<sup>2</sup> on one floor
- Basic assortment includes 24 000 products
- 450 employees
- The combined length of the service counters is 90 metres









#### Tax free sales

- Tax free sales in Helsinki flagship make up 5% of total sales
- Most of the tax free customers are Russians (87%)
- Clothing and accessories are mostbought product groups by tax free customers







#### **Examples of the Brand Portfolio**

Fashion:

7 for all Mankind Armani Collezioni

Burberry Diesel

Filippa K Hugo Boss

By Malene Birger

Day

Tommy Hilfiger

Polo Ralph Lauren

Lauren Gant DKNY

Guess by Marciano

Michael Kors

Longchamp

Lancel

Cal